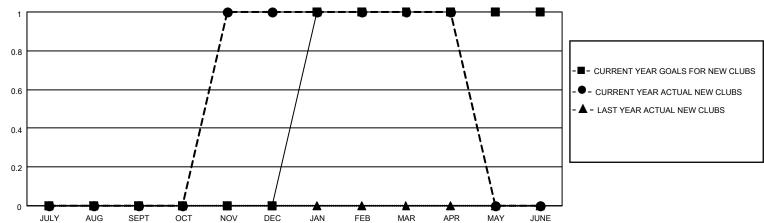

## District 23 B

| Clubs RESULTS FOR 2021-2022 |   |   |   | Members RESULTS FOR 2021-2022 |    |    |    |
|-----------------------------|---|---|---|-------------------------------|----|----|----|
|                             |   |   |   |                               |    |    |    |
| JULY/AUG/SEPT               | 0 | 0 | 0 | JULY/AUG/SEPT                 | 40 | 60 | 46 |
| OCT/NOV/DEC                 | 0 | 1 | 0 | OCT/NOV/DEC                   | 40 | 65 | 64 |
| JAN/FEB/MAR                 | 1 | 0 | 0 | JAN/FEB/MAR                   | 40 | 31 | 25 |
| APR/MAY/JUNE                | 0 | 0 | 0 | APR/MAY/JUNE                  | 40 | 15 | 14 |

## GOALS AND ACTUAL NEW CLUBS CUMULATIVE

- MEMBER GROWTH ACTUALA - LAST YEAR MEMBERSHIP ACTUAL

Results as of: 4/30/2022

| DROPPED CLUBS: 0 |     |
|------------------|-----|
| DROPPED MEMBERS  |     |
| DECEASED         | 19  |
| CLUB CANCELLED   | 0   |
| OTHER            | 130 |
| TOTAL            | 149 |
|                  |     |