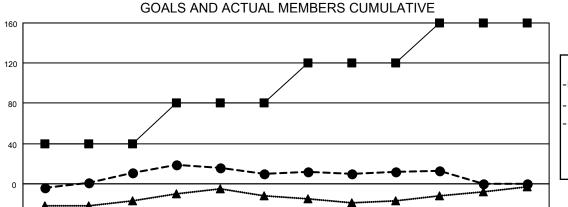

## District 23 B

| Clubs RESULTS FOR 2021-2022 |   |   |   | Members RESULTS FOR 2021-2022 |    |    |    |
|-----------------------------|---|---|---|-------------------------------|----|----|----|
|                             |   |   |   |                               |    |    |    |
| JULY/AUG/SEPT               | 0 | 0 | 0 | JULY/AUG/SEPT                 | 40 | 60 | 46 |
| OCT/NOV/DEC                 | 0 | 1 | 0 | OCT/NOV/DEC                   | 40 | 65 | 64 |
| JAN/FEB/MAR                 | 1 | 0 | 0 | JAN/FEB/MAR                   | 40 | 31 | 25 |
| APR/MAY/JUNE                | 0 | 0 | 0 | APR/MAY/JUNE                  | 40 | 15 | 14 |

## GOALS AND ACTUAL NEW CLUBS CUMULATIVE

- MEMBER GROWTH ACTUALA - LAST YEAR MEMBERSHIP ACTUAL

Results as of: 4/30/2022

| DROPPED CLUBS: 0 |     |
|------------------|-----|
| DROPPED MEMBERS  |     |
| DECEASED         | 19  |
| CLUB CANCELLED   | 0   |
| OTHER            | 130 |
| TOTAL            | 149 |
|                  |     |